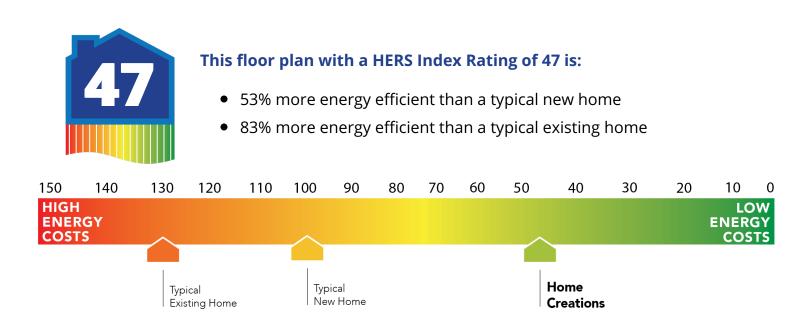

## **Included Features**

Collection: The Elite Collection Floor Plan: Lockard Elite

Square Feet: 1,823 (m.o.l.) Bedrooms: 4 Bathrooms: 2.0 Garage: 2 Car

| Construction ( Dissolution ( Dissolution ) ( March 2010)                                                                                                                                                                                                                                                                                                                                                                                                                                    | -                                                                                                                                                                                                                                                                                                                                                                                                                                                                                            |
|---------------------------------------------------------------------------------------------------------------------------------------------------------------------------------------------------------------------------------------------------------------------------------------------------------------------------------------------------------------------------------------------------------------------------------------------------------------------------------------------|----------------------------------------------------------------------------------------------------------------------------------------------------------------------------------------------------------------------------------------------------------------------------------------------------------------------------------------------------------------------------------------------------------------------------------------------------------------------------------------------|
| Construction / Plumbing / Electrical / Mechanical<br>Copper electrical wiring<br>6 mil poly moisture barrier under slab<br>Electric dryer connection in utility room<br>Heat-taped condensation lines (attic only)<br>15.2 SEER electrical central air conditioning<br>*Air and moisture barrier DUPONT TYVEK HOMEWRAP with 10-year warranty                                                                                                                                                | Sheetrock screwed to studs/walls<br>*Uponor AquaPEX tubing for water lines<br>Enhanced modified slab on grade foundation<br>Protective ground fault interrupter circuits<br>Exterior 2 x 4 stud-grade lumber walls (16" on center)<br>*Atlas Pinnacle HP42 130 MPH class 3 impact rated shingles with Scotchgard with<br>lifetime limited warranty                                                                                                                                           |
| Exterior to interior CAT 5e outlet in front coat closet (RG6 Quad-shield cable wiring)<br>(Homes permitted after November 1, 2024)                                                                                                                                                                                                                                                                                                                                                          |                                                                                                                                                                                                                                                                                                                                                                                                                                                                                              |
| Bathroom                                                                                                                                                                                                                                                                                                                                                                                                                                                                                    |                                                                                                                                                                                                                                                                                                                                                                                                                                                                                              |
| Undermount sinks<br>Framed mirrors in all baths<br>Light over Primary bathroom showers<br>*Schluter-KERDI Shower System behind all shower walls<br>2 cm granite or quartz bathroom countertops with 4" backsplash                                                                                                                                                                                                                                                                           | Ceramic tile floor<br>Price Pfister® bathroom faucet<br>Steel tub with tiled walls in secondary bathroom(s)<br>Tiled shower and tile-surrounded garden tub in Primary bath                                                                                                                                                                                                                                                                                                                   |
| Interior Finishes                                                                                                                                                                                                                                                                                                                                                                                                                                                                           |                                                                                                                                                                                                                                                                                                                                                                                                                                                                                              |
| Square corners<br>3" paint grade casing<br>Ventless gas log fireplace<br>Rocker switches (homes permitted after 5/1/23)<br>10' seasonal storage in primary closet (select plans)<br>Possible finishes include Satin Nickel, Matte Black, or Oil Rubbed Bronze<br>Raised 10' ceiling in living areas and Primary bedrooms (trays 9') (on certain single<br>story plans)<br>Enhanced light package including chandelier, island pendants, coach lights and vanity<br>lights (varies per plan) | Hand textured walls<br>5" paint grade baseboard<br>Ceramic tile floor in baths and utility<br>Deako Rocker Switches (Homes permitted after 11/1/24)<br>Insulated entry door with glass insert (panel style may vary)<br>Standard wood-look tile selections in living room, dining, kitchen, entry and hall.<br>Ceiling fans in living room and primary bedroom (Box rated and wired for ceiling fans<br>in all other bedrooms)                                                               |
| Inspections / Engineering                                                                                                                                                                                                                                                                                                                                                                                                                                                                   |                                                                                                                                                                                                                                                                                                                                                                                                                                                                                              |
| All foundation & frame designs reviewed and stamped by 3rd party state-certified engineer.                                                                                                                                                                                                                                                                                                                                                                                                  | HERS Index energy efficiency rating inspection performed twice by 3rd party licensed<br>inspector (every home is tested; score varies per plan & home permit date)                                                                                                                                                                                                                                                                                                                           |
| Energy-efficiency                                                                                                                                                                                                                                                                                                                                                                                                                                                                           |                                                                                                                                                                                                                                                                                                                                                                                                                                                                                              |
| LED lights throughout<br>Continuous eave roof ventilation<br>R-8 Perimeter foam insulation at slab<br>Up to 96% efficient tankless water heater<br>R-15 blown-in insulation in external walls. Excludes garage<br>Polycel caulking around windows, doors and joints (energy efficient caulking package)<br>Low-e Thermalpane tilt-in vinyl windows with screen (U-Factors of .30 or less & SHGC<br>Coefficient with argon gas of .26 or less)                                               | Radiant barrier roof decking<br>R-44 blown-in insulation in attic<br>R-8 Insulated and mastic sealed A/C ducts<br>Gas heating 96% high efficiency furnace & duct work<br>Energy Star certified home (homes permitted after 01/01/2024)<br>Sill seal foam gasket used under exterior framing, against concrete, to reduce air loss<br>HERS Index Energy Efficiency Rating performed twice by 3rd party licensed inspector<br>(every home is tested; score varies per plan & home permit date) |
| Garage                                                                                                                                                                                                                                                                                                                                                                                                                                                                                      |                                                                                                                                                                                                                                                                                                                                                                                                                                                                                              |
| Pull-down attic access in garage (per plan)<br>Wifi Enabled Garage Door Opener with 2 remotes (2-car garages only)                                                                                                                                                                                                                                                                                                                                                                          | Finished 2-car garage with wall texture, trim and paint                                                                                                                                                                                                                                                                                                                                                                                                                                      |
| Safety                                                                                                                                                                                                                                                                                                                                                                                                                                                                                      |                                                                                                                                                                                                                                                                                                                                                                                                                                                                                              |
| Installed smoke detectors<br>Oriented Strand Board (OSB) exterior walls<br>Tornado Straps that secure perimeter walls to rafters/roof                                                                                                                                                                                                                                                                                                                                                       | Carbon Monoxide detectors<br>Anchor bolts that secure perimeter walls to foundation                                                                                                                                                                                                                                                                                                                                                                                                          |
| Smart Home Features                                                                                                                                                                                                                                                                                                                                                                                                                                                                         |                                                                                                                                                                                                                                                                                                                                                                                                                                                                                              |
| Ecobee® Programmable, Wifi-Enabled, Thermostat with Heat/Cool Auto mode<br>Kwikset door hardware, including Smartkey functionality at all exterior doors<br>Electric vehicle charging plug (220V 50Amp service; homes permitted after<br>01/01/2024)                                                                                                                                                                                                                                        | 2 Electrical outlet w/dual USB ports in kitchen (permits after 03/01/2024)<br>2 Electrical outlet w/dual USB ports in primary bedroom (permits after 03/01/2024)<br>Deako Smart Package (2 smart switches, 2 smart dimmer switches, and 1 simple<br>motion sensor switch) (Homes permitted 11/1/24)                                                                                                                                                                                          |
| Exterior Finishes                                                                                                                                                                                                                                                                                                                                                                                                                                                                           |                                                                                                                                                                                                                                                                                                                                                                                                                                                                                              |
| Full sod<br>8/12 roof pitches<br>Elite landscape package with stone border<br>2 Woodford freeze-proof exterior water spigots<br>Minimum of 3 exterior waterproof electrical outlets                                                                                                                                                                                                                                                                                                         | Covered patio<br>Enhanced exterior accents<br>Brick mailbox with cast stone address block<br>Guttering over entry and AC pad (vary per plan)<br>Brick exterior with partial siding (varies per plan)                                                                                                                                                                                                                                                                                         |
| Warranties                                                                                                                                                                                                                                                                                                                                                                                                                                                                                  |                                                                                                                                                                                                                                                                                                                                                                                                                                                                                              |
| Termite company's 5-year warranty<br>RWC New Home limited 10-year warranty<br>Manufacturer's lifetime limited shingle warranty                                                                                                                                                                                                                                                                                                                                                              | Builder's limited one-year warranty<br>Manufacturer's limited appliance warranty<br>Manufacturer's limited heating & cooling units warranty                                                                                                                                                                                                                                                                                                                                                  |