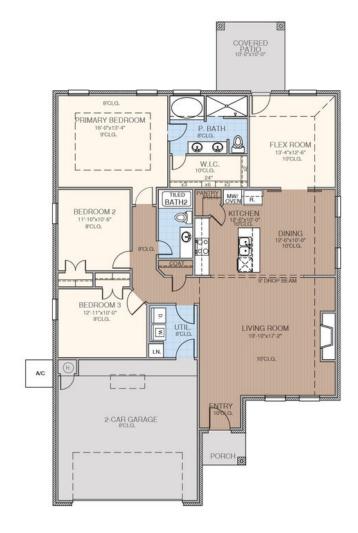

### From the Elite Collection

Floor Plan: Paisley Elite Square Feet: 1,806 (m.o.l.) Bedrooms: 3 Bathrooms: 2.0 Garage: 2 Car

## **Included Features**

Address: 9301 NW 141st Street Price: \$337,438

Collection: The Elite Collection Floor Plan: Paisley Elite

Square Feet: 1,806 (m.o.l.) Bedrooms: 3 Bathrooms: 2.0 Garage: 2 Car