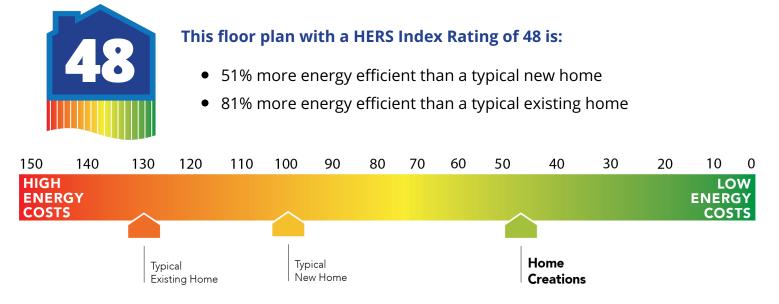

## **Construction / Plumbing / Electrical / Mechanical**

| construction / Flumbing / Electrical / Mechanical                                                                                                                                                                                                                                                                                                                                                                                             |                                                                                                                                                                                                                                                                                                                                                                                                                                                                                              |
|-----------------------------------------------------------------------------------------------------------------------------------------------------------------------------------------------------------------------------------------------------------------------------------------------------------------------------------------------------------------------------------------------------------------------------------------------|----------------------------------------------------------------------------------------------------------------------------------------------------------------------------------------------------------------------------------------------------------------------------------------------------------------------------------------------------------------------------------------------------------------------------------------------------------------------------------------------|
| Copper electrical wiring<br>6 mil poly moisture barrier under slab<br>Electric dryer connection in utility room<br>Heat-taped condensation lines (attic only)<br>15.2 SEER electrical central air conditioning<br>*Air and moisture barrier DUPONT TYVEK HOMEWRAP with 10-year warranty                                                                                                                                                       | Sheetrock screwed to studs/walls<br>*Uponor AquaPEX tubing for water lines<br>Enhanced modified slab on grade foundation<br>Protective ground fault interrupter circuits<br>Exterior 2 x 4 stud-grade lumber walls (16" on center)<br>*Atlas Pinnacle HP42 130 MPH class 3 impact rated shingles with Scotchgard with<br>lifetime limited warrapty                                                                                                                                           |
| Exterior to interior CAT 5e outlet in front coat closet (RG6 Quad-shield cable wiring)<br>(Homes permitted after November 1, 2024)                                                                                                                                                                                                                                                                                                            | lifetime limited warranty                                                                                                                                                                                                                                                                                                                                                                                                                                                                    |
| Bathroom                                                                                                                                                                                                                                                                                                                                                                                                                                      |                                                                                                                                                                                                                                                                                                                                                                                                                                                                                              |
| Undermount sinks<br>Framed mirrors in all baths<br>Light over Primary bathroom showers<br>*Schluter-KERDI Shower System behind all shower walls<br>2 cm granite or quartz bathroom countertops with 4″ backsplash                                                                                                                                                                                                                             | Ceramic tile floor<br>Price Pfister® bathroom faucet<br>Steel tub with tiled walls in secondary bathroom(s)<br>Tiled shower and tile-surrounded garden tub in Primary bath                                                                                                                                                                                                                                                                                                                   |
| Inspections / Engineering                                                                                                                                                                                                                                                                                                                                                                                                                     |                                                                                                                                                                                                                                                                                                                                                                                                                                                                                              |
| All foundation & frame designs reviewed and stamped by 3rd party state-certified engineer.                                                                                                                                                                                                                                                                                                                                                    | HERS Index energy efficiency rating performed twice by 3rd party licensed inspector (every home is tested; score varies per plan & home permit date)                                                                                                                                                                                                                                                                                                                                         |
| Energy-efficiency                                                                                                                                                                                                                                                                                                                                                                                                                             |                                                                                                                                                                                                                                                                                                                                                                                                                                                                                              |
| LED lights throughout<br>Continuous eave roof ventilation<br>R-8 Perimeter foam insulation at slab<br>Up to 96% efficient tankless water heater<br>R-15 blown-in insulation in external walls. Excludes garage<br>Polycel caulking around windows, doors and joints (energy efficient caulking package)<br>Low-e Thermalpane tilt-in vinyl windows with screen (U-Factors of .30 or less & SHGC<br>Coefficient with argon gas of .26 or less) | Radiant barrier roof decking<br>R-44 blown-in insulation in attic<br>R-8 Insulated and mastic sealed A/C ducts<br>Gas heating 96% high efficiency furnace & duct work<br>Energy Star certified home (homes permitted after 01/01/2024)<br>Sill seal foam gasket used under exterior framing, against concrete, to reduce air loss<br>HERS Index Energy Efficiency Rating performed twice by 3rd party licensed inspector<br>(every home is tested; score varies per plan & home permit date) |
| Garage                                                                                                                                                                                                                                                                                                                                                                                                                                        |                                                                                                                                                                                                                                                                                                                                                                                                                                                                                              |
| Pull-down attic access in garage (per plan)<br>Wifi Enabled Garage Door Opener with 2 remotes (2-car garages only)                                                                                                                                                                                                                                                                                                                            | Finished 2-car garage with wall texture, trim and paint                                                                                                                                                                                                                                                                                                                                                                                                                                      |
| Safety                                                                                                                                                                                                                                                                                                                                                                                                                                        |                                                                                                                                                                                                                                                                                                                                                                                                                                                                                              |
| Installed smoke detectors<br>Oriented Strand Board (OSB) exterior walls<br>Tornado Straps that secure perimeter walls to rafters/roof                                                                                                                                                                                                                                                                                                         | Carbon Monoxide detectors<br>Anchor bolts that secure perimeter walls to foundation                                                                                                                                                                                                                                                                                                                                                                                                          |
| Smart Home Features                                                                                                                                                                                                                                                                                                                                                                                                                           |                                                                                                                                                                                                                                                                                                                                                                                                                                                                                              |
| Video Doorbell with Free Storage and Playback Data Feature<br>2 Electrical outlet w/dual USB ports in kitchen (permits after 03/01/2024)<br>2 Electrical outlet w/dual USB ports in primary bedroom (permits after 03/01/2024)                                                                                                                                                                                                                | Ecobee® Programmable, Wifi-Enabled, Thermostat with Heat/Cool Auto mode<br>Kwikset door hardware, including Smartkey functionality at all exterior doors<br>Electric vehicle charging plug ( 220V 50Amp service; homes permitted after<br>01/01/2024)                                                                                                                                                                                                                                        |
| Deako Smart Package (2 smart switches, 2 smart dimmer switches, and 1 simple motion sensor switch) (Homes permitted 11/1/24)                                                                                                                                                                                                                                                                                                                  |                                                                                                                                                                                                                                                                                                                                                                                                                                                                                              |
| Exterior Finishes                                                                                                                                                                                                                                                                                                                                                                                                                             |                                                                                                                                                                                                                                                                                                                                                                                                                                                                                              |
|                                                                                                                                                                                                                                                                                                                                                                                                                                               |                                                                                                                                                                                                                                                                                                                                                                                                                                                                                              |
| Full sod<br>8/12 roof pitches<br>Elite landscape package with stone border<br>2 Woodford freeze-proof exterior water spigots<br>Minimum of 3 exterior waterproof electrical outlets                                                                                                                                                                                                                                                           | Covered patio<br>Enhanced exterior accents<br>Brick mailbox with cast stone address block<br>Guttering over entry and AC pad (vary per plan)<br>Brick exterior with partial siding (varies per plan)                                                                                                                                                                                                                                                                                         |
| 8/12 roof pitches<br>Elite landscape package with stone border<br>2 Woodford freeze-proof exterior water spigots                                                                                                                                                                                                                                                                                                                              | Enhanced exterior accents<br>Brick mailbox with cast stone address block<br>Guttering over entry and AC pad (vary per plan)                                                                                                                                                                                                                                                                                                                                                                  |