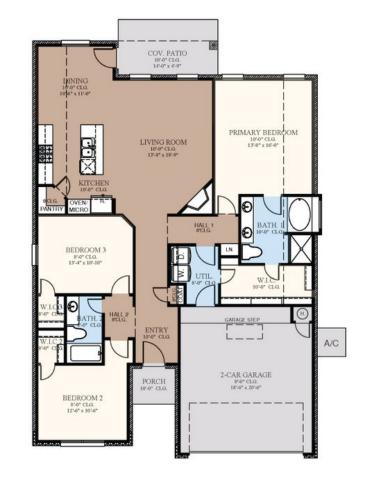

## From the Elite Collection

Floor Plan: Taylor Elite Square Feet: 1,689 (m.o.l.) Bedrooms: 3 Bathrooms: 2.0 Garage: 2 Car **Community:** Savannah Estates **Model:** 9301 NW 140th Street, Yukon, OK 73099

Elevation A & B

The availability and/or features of this plan are subject to change without prior notice. Price of this plan will vary at different communities. Please contact our New Home Consultant for details and available homes with this plan.

# **Included Features**

Address: 9320 NW 141st Street Price: \$314,697

Collection: The Elite Collection Floor Plan: Taylor Elite

Square Feet: 1,689 (m.o.l.) Bedrooms: 3 Bathrooms: 2.0 Garage: 2 Car

# Included Features

Address: 9320 NW 141st Street Price: \$314,697

Collection: The Elite Collection Floor Plan: Taylor Elite

Square Feet: 1,689 (m.o.l.) Bedrooms: 3 Bathrooms: 2.0 Garage: 2 Car