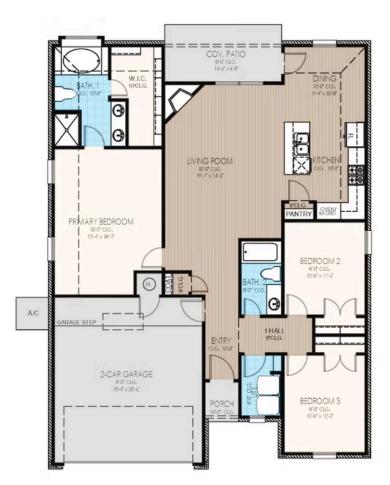

## **Andrew Elite**

**Collection:** The Elite Collection **Floor Plan:** Andrew Elite **Square Feet:** 1,543 (m.o.l.) **Bedrooms:** 3 **Bathrooms:** 2.0 **Garage:** 2 Car

Elevation B

Elevation C

## **Included Features** Collection: The Elite Collection Floor Plan: Andrew Elite Square Feet: 1,543 (m.o.l.) Bedrooms: 3 Bathrooms: 2.0 Garage: 2 Car