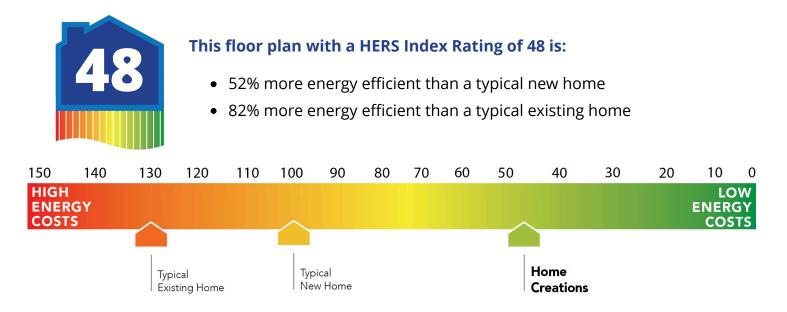

## Included Features Collection: The Elite Collection Floor Plan: Andrew Elite

Square Feet: 1,543 (m.o.l.) Bedrooms: 3 Bathrooms: 2.0 Garage: 2 Car

| Interior Finishes                                                                                                                                                                                                                                                                                                                                                                                                                                                                           |                                                                                                                                                                                                                                                                                                                                                                                                                                                                                              |
|---------------------------------------------------------------------------------------------------------------------------------------------------------------------------------------------------------------------------------------------------------------------------------------------------------------------------------------------------------------------------------------------------------------------------------------------------------------------------------------------|----------------------------------------------------------------------------------------------------------------------------------------------------------------------------------------------------------------------------------------------------------------------------------------------------------------------------------------------------------------------------------------------------------------------------------------------------------------------------------------------|
| Square corners<br>3" paint grade casing<br>Ventless gas log fireplace<br>Rocker switches (homes permitted after 5/1/23)<br>10' seasonal storage in primary closet (select plans)<br>Possible finishes include Satin Nickel, Matte Black, or Oil Rubbed Bronze<br>Raised 10' ceiling in living areas and Primary bedrooms (trays 9') (on certain single<br>story plans)<br>Enhanced light package including chandelier, island pendants, coach lights and vanity<br>lights (varies per plan) | Hand textured walls<br>5" paint grade baseboard<br>Ceramic tile floor in baths and utility<br>Deako Rocker Switches (Homes permitted after 11/1/24)<br>Insulated entry door with glass insert (panel style may vary)<br>Standard wood-look tile selections in living room, dining, kitchen, entry and hall.<br>Ceiling fans in living room and primary bedroom (Box rated and wired for ceiling fans<br>in all other bedrooms)                                                               |
| Safety                                                                                                                                                                                                                                                                                                                                                                                                                                                                                      |                                                                                                                                                                                                                                                                                                                                                                                                                                                                                              |
| Installed smoke detectors<br>Oriented Strand Board (OSB) exterior walls<br>Tornado Straps that secure perimeter walls to rafters/roof                                                                                                                                                                                                                                                                                                                                                       | Carbon Monoxide detectors<br>Anchor bolts that secure perimeter walls to foundation                                                                                                                                                                                                                                                                                                                                                                                                          |
| Bathroom                                                                                                                                                                                                                                                                                                                                                                                                                                                                                    |                                                                                                                                                                                                                                                                                                                                                                                                                                                                                              |
| Undermount sinks<br>Framed mirrors in all baths<br>Light over Primary bathroom showers<br>*Schluter-KERDI Shower System behind all shower walls<br>2 cm granite or quartz bathroom countertops with 4" backsplash                                                                                                                                                                                                                                                                           | Ceramic tile floor<br>Price Pfister® bathroom faucet<br>Steel tub with tiled walls in secondary bathroom(s)<br>Tiled shower and tile-surrounded garden tub in Primary bath                                                                                                                                                                                                                                                                                                                   |
| Energy-efficiency                                                                                                                                                                                                                                                                                                                                                                                                                                                                           |                                                                                                                                                                                                                                                                                                                                                                                                                                                                                              |
| LED lights throughout<br>Continuous eave roof ventilation<br>R-8 Perimeter foam insulation at slab<br>Up to 96% efficient tankless water heater<br>R-15 blown-in insulation in external walls. Excludes garage<br>Polycel caulking around windows, doors and joints (energy efficient caulking package)<br>Low-e Thermalpane tilt-in vinyl windows with screen (U-Factors of .30 or less & SHGC<br>Coefficient with argon gas of .26 or less)                                               | Radiant barrier roof decking<br>R-44 blown-in insulation in attic<br>R-8 Insulated and mastic sealed A/C ducts<br>Gas heating 96% high efficiency furnace & duct work<br>Energy Star certified home (homes permitted after 01/01/2024)<br>Sill seal foam gasket used under exterior framing, against concrete, to reduce air loss<br>HERS Index Energy Efficiency Rating performed twice by 3rd party licensed inspector<br>(every home is tested; score varies per plan & home permit date) |
| Construction / Plumbing / Electrical / Mechanical                                                                                                                                                                                                                                                                                                                                                                                                                                           |                                                                                                                                                                                                                                                                                                                                                                                                                                                                                              |
| Copper electrical wiring<br>6 mil poly moisture barrier under slab<br>Electric dryer connection in utility room<br>Heat-taped condensation lines (attic only)<br>15.2 SEER electrical central air conditioning<br>*Air and moisture barrier DUPONT TYVEK HOMEWRAP with 10-year warranty<br>Exterior to interior CAT 5e outlet in front coat closet (RG6 Quad-shield cable wiring)<br>(Homes permitted after November 1, 2024)                                                               | Sheetrock screwed to studs/walls<br>*Uponor AquaPEX tubing for water lines<br>Enhanced modified slab on grade foundation<br>Protective ground fault interrupter circuits<br>Exterior 2 x 4 stud-grade lumber walls (16" on center)<br>*Atlas Pinnacle HP42 130 MPH class 3 impact rated shingles with Scotchgard with<br>lifetime limited warranty                                                                                                                                           |
|                                                                                                                                                                                                                                                                                                                                                                                                                                                                                             |                                                                                                                                                                                                                                                                                                                                                                                                                                                                                              |
| Exterior Finishes<br>Full sod<br>8/12 roof pitches<br>Elite landscape package with stone border<br>2 Woodford freeze-proof exterior water spigots<br>Minimum of 3 exterior waterproof electrical outlets                                                                                                                                                                                                                                                                                    | Covered patio<br>Enhanced exterior accents<br>Brick mailbox with cast stone address block<br>Guttering over entry and AC pad (vary per plan)<br>Brick exterior with partial siding (varies per plan)                                                                                                                                                                                                                                                                                         |
| Warranties                                                                                                                                                                                                                                                                                                                                                                                                                                                                                  |                                                                                                                                                                                                                                                                                                                                                                                                                                                                                              |
| Termite company's 5-year warranty<br>RWC New Home limited 10-year warranty<br>Manufacturer's lifetime limited shingle warranty                                                                                                                                                                                                                                                                                                                                                              | Builder's limited one-year warranty<br>Manufacturer's limited appliance warranty<br>Manufacturer's limited heating & cooling units warranty                                                                                                                                                                                                                                                                                                                                                  |
| Inspections / Engineering                                                                                                                                                                                                                                                                                                                                                                                                                                                                   |                                                                                                                                                                                                                                                                                                                                                                                                                                                                                              |
| All foundation & frame designs reviewed and stamped by 3rd party state-certified engineer.                                                                                                                                                                                                                                                                                                                                                                                                  | HERS Index energy efficiency rating inspection performed twice by 3rd party licensed inspector (every home is tested; score varies per plan & home permit date)                                                                                                                                                                                                                                                                                                                              |
| Smart Home Features                                                                                                                                                                                                                                                                                                                                                                                                                                                                         |                                                                                                                                                                                                                                                                                                                                                                                                                                                                                              |
| Ecobee® Programmable, Wifi-Enabled, Thermostat with Heat/Cool Auto mode<br>Kwikset door hardware, including Smartkey functionality at all exterior doors<br>Electric vehicle charging plug ( 220V 50Amp service; homes permitted after<br>01/01/2024)                                                                                                                                                                                                                                       | 2 Electrical outlet w/dual USB ports in kitchen (permits after 03/01/2024)<br>2 Electrical outlet w/dual USB ports in primary bedroom (permits after 03/01/2024)<br>Deako Smart Package (2 smart switches, 2 smart dimmer switches, and 1 simple<br>motion sensor switch) (Homes permitted 11/1/24)                                                                                                                                                                                          |
| Garage                                                                                                                                                                                                                                                                                                                                                                                                                                                                                      |                                                                                                                                                                                                                                                                                                                                                                                                                                                                                              |
| Pull-down attic access in garage (per plan)<br>Wifi Enabled Garage Door Opener with 2 remotes (2-car garages only)                                                                                                                                                                                                                                                                                                                                                                          | Finished 2-car garage with wall texture, trim and paint                                                                                                                                                                                                                                                                                                                                                                                                                                      |