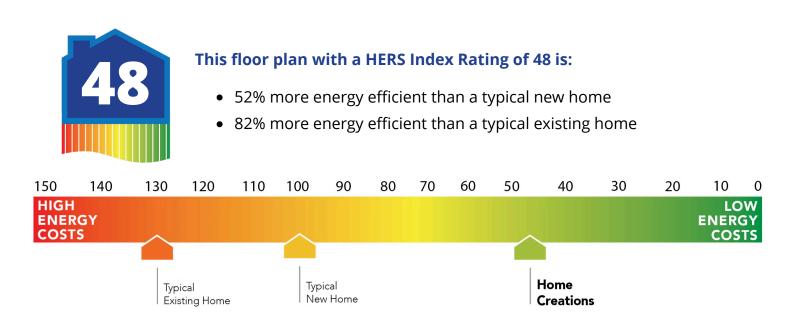

## **Included Features Collection:** The Elite Collection **Floor Plan:** Carlisle Elite

Square Feet: 1,556 (m.o.l.) Bedrooms: 3 Bathrooms: 2.0 Garage: 2 Car

| Interior Finishes                                                                                                                                                                                                                                                                                                                                                                                                                                                                           |                                                                                                                                                                                                                                                                                                                                                                                                                                                                                              |
|---------------------------------------------------------------------------------------------------------------------------------------------------------------------------------------------------------------------------------------------------------------------------------------------------------------------------------------------------------------------------------------------------------------------------------------------------------------------------------------------|----------------------------------------------------------------------------------------------------------------------------------------------------------------------------------------------------------------------------------------------------------------------------------------------------------------------------------------------------------------------------------------------------------------------------------------------------------------------------------------------|
| Square corners<br>3" paint grade casing<br>Ventless gas log fireplace<br>Rocker switches (homes permitted after 5/1/23)<br>10' seasonal storage in primary closet (select plans)<br>Possible finishes include Satin Nickel, Matte Black, or Oil Rubbed Bronze<br>Raised 10' ceiling in living areas and Primary bedrooms (trays 9') (on certain single<br>story plans)<br>Enhanced light package including chandelier, island pendants, coach lights and vanity<br>lights (varies per plan) | Hand textured walls<br>5" paint grade baseboard<br>Ceramic tile floor in baths and utility<br>Deako Rocker Switches (Homes permitted after 11/1/24)<br>Insulated entry door with glass insert (panel style may vary)<br>Standard wood-look tile selections in living room, dining, kitchen, entry and hall.<br>Ceiling fans in living room and primary bedroom (Box rated and wired for ceiling fans<br>in all other bedrooms)                                                               |
| Safety                                                                                                                                                                                                                                                                                                                                                                                                                                                                                      |                                                                                                                                                                                                                                                                                                                                                                                                                                                                                              |
| Installed smoke detectors<br>Oriented Strand Board (OSB) exterior walls<br>Tornado Straps that secure perimeter walls to rafters/roof<br>–                                                                                                                                                                                                                                                                                                                                                  | Carbon Monoxide detectors<br>Anchor bolts that secure perimeter walls to foundation                                                                                                                                                                                                                                                                                                                                                                                                          |
| Bathroom                                                                                                                                                                                                                                                                                                                                                                                                                                                                                    |                                                                                                                                                                                                                                                                                                                                                                                                                                                                                              |
| Undermount sinks<br>Framed mirrors in all baths<br>Light over Primary bathroom showers<br>*Schluter-KERDI Shower System behind all shower walls<br>2 cm granite or quartz bathroom countertops with 4″ backsplash                                                                                                                                                                                                                                                                           | Ceramic tile floor<br>Price Pfister® bathroom faucet<br>Steel tub with tiled walls in secondary bathroom(s)<br>Tiled shower and tile-surrounded garden tub in Primary bath                                                                                                                                                                                                                                                                                                                   |
| Energy-efficiency                                                                                                                                                                                                                                                                                                                                                                                                                                                                           |                                                                                                                                                                                                                                                                                                                                                                                                                                                                                              |
| LED lights throughout<br>Continuous eave roof ventilation<br>R-8 Perimeter foam insulation at slab<br>Up to 96% efficient tankless water heater<br>R-15 blown-in insulation in external walls. Excludes garage<br>Polycel caulking around windows, doors and joints (energy efficient caulking package)<br>Low-e Thermalpane tilt-in vinyl windows with screen (U-Factors of .30 or less & SHGC<br>Coefficient with argon gas of .26 or less)                                               | Radiant barrier roof decking<br>R-44 blown-in insulation in attic<br>R-8 Insulated and mastic sealed A/C ducts<br>Gas heating 96% high efficiency furnace & duct work<br>Energy Star certified home (homes permitted after 01/01/2024)<br>Sill seal foam gasket used under exterior framing, against concrete, to reduce air loss<br>HERS Index Energy Efficiency Rating performed twice by 3rd party licensed inspector<br>(every home is tested; score varies per plan & home permit date) |
| Construction / Plumbing / Electrical / Mechanical                                                                                                                                                                                                                                                                                                                                                                                                                                           |                                                                                                                                                                                                                                                                                                                                                                                                                                                                                              |
| Copper electrical wiring<br>6 mil poly moisture barrier under slab<br>Electric dryer connection in utility room<br>Heat-taped condensation lines (attic only)<br>15.2 SEER electrical central air conditioning<br>*Air and moisture barrier DUPONT TYVEK HOMEWRAP with 10-year warranty<br>Exterior to interior CAT 5e outlet in front coat closet (RG6 Quad-shield cable wiring)                                                                                                           | Sheetrock screwed to studs/walls<br>*Uponor AquaPEX tubing for water lines<br>Enhanced modified slab on grade foundation<br>Protective ground fault interrupter circuits<br>Exterior 2 x 4 stud-grade lumber walls (16" on center)<br>*Atlas Pinnacle HP42 130 MPH class 3 impact rated shingles with Scotchgard with<br>lifetime limited warranty                                                                                                                                           |
| (Homes permitted after November 1, 2024)                                                                                                                                                                                                                                                                                                                                                                                                                                                    |                                                                                                                                                                                                                                                                                                                                                                                                                                                                                              |
| Exterior Finishes<br>Full sod<br>8/12 roof pitches<br>Elite landscape package with stone border<br>2 Woodford freeze-proof exterior water spigots<br>Minimum of 3 exterior waterproof electrical outlets                                                                                                                                                                                                                                                                                    | Covered patio<br>Enhanced exterior accents<br>Brick mailbox with cast stone address block<br>Guttering over entry and AC pad (vary per plan)<br>Brick exterior with partial siding (varies per plan)                                                                                                                                                                                                                                                                                         |
| Warranties                                                                                                                                                                                                                                                                                                                                                                                                                                                                                  |                                                                                                                                                                                                                                                                                                                                                                                                                                                                                              |
| Termite company's 5-year warranty<br>RWC New Home limited 10-year warranty<br>Manufacturer's lifetime limited shingle warranty                                                                                                                                                                                                                                                                                                                                                              | Builder's limited one-year warranty<br>Manufacturer's limited appliance warranty<br>Manufacturer's limited heating & cooling units warranty                                                                                                                                                                                                                                                                                                                                                  |
| Inspections / Engineering                                                                                                                                                                                                                                                                                                                                                                                                                                                                   |                                                                                                                                                                                                                                                                                                                                                                                                                                                                                              |
| All foundation & frame designs reviewed and stamped by 3rd party state-certified engineer.                                                                                                                                                                                                                                                                                                                                                                                                  | HERS Index energy efficiency rating inspection performed twice by 3rd party licensed inspector (every home is tested; score varies per plan & home permit date)                                                                                                                                                                                                                                                                                                                              |
| Smart Home Features                                                                                                                                                                                                                                                                                                                                                                                                                                                                         |                                                                                                                                                                                                                                                                                                                                                                                                                                                                                              |
| Ecobee® Programmable, Wifi-Enabled, Thermostat with Heat/Cool Auto mode<br>Kwikset door hardware, including Smartkey functionality at all exterior doors<br>Electric vehicle charging plug ( 220V 50Amp service; homes permitted after<br>01/01/2024)                                                                                                                                                                                                                                       | 2 Electrical outlet w/dual USB ports in kitchen (permits after 03/01/2024)<br>2 Electrical outlet w/dual USB ports in primary bedroom (permits after 03/01/2024)<br>Deako Smart Package (2 smart switches, 2 smart dimmer switches, and 1 simple<br>motion sensor switch) (Homes permitted 11/1/24)                                                                                                                                                                                          |
| Garage                                                                                                                                                                                                                                                                                                                                                                                                                                                                                      |                                                                                                                                                                                                                                                                                                                                                                                                                                                                                              |
| Pull-down attic access in garage (per plan)<br>Wifi Enabled Garage Door Opener with 2 remotes (2-car garages only)                                                                                                                                                                                                                                                                                                                                                                          | Finished 2-car garage with wall texture, trim and paint                                                                                                                                                                                                                                                                                                                                                                                                                                      |