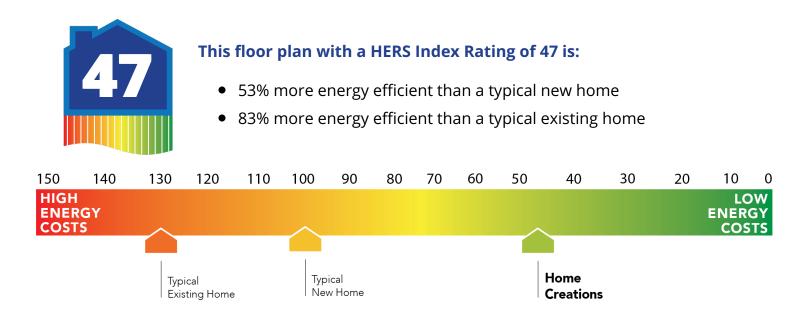

## **Included Features**

Address: 417 Colony Road Price: \$None

Collection: The Village Collection Floor Plan: Bradford

Square Feet: 1,416 (m.o.l.) Bedrooms: 3 Bathrooms: 2.0 Garage: 2 Car

| Construction / Plumbing / Electrical / Mechanical                                                                                                                                                                                                                                                                                                                                                                                             |                                                                                                                                                                                                                                                                                                                                                                                                                                                                                              |
|-----------------------------------------------------------------------------------------------------------------------------------------------------------------------------------------------------------------------------------------------------------------------------------------------------------------------------------------------------------------------------------------------------------------------------------------------|----------------------------------------------------------------------------------------------------------------------------------------------------------------------------------------------------------------------------------------------------------------------------------------------------------------------------------------------------------------------------------------------------------------------------------------------------------------------------------------------|
| Copper electrical wiring<br>6 mil poly moisture barrier under slab<br>Electric dryer connection in utility room<br>Heat-taped condensation lines (attic only)<br>15.2 SEER electrical central air conditioning<br>*Air and moisture barrier DUPONT TYVEK HOMEWRAP with 10-year warranty                                                                                                                                                       | Sheetrock screwed to studs/walls<br>*Uponor AquaPEX tubing for water lines<br>Enhanced modified slab on grade foundation<br>Protective ground fault interrupter circuits<br>Exterior 2 x 4 stud-grade lumber walls (16" on center)<br>*Atlas Pinnacle HP42 130 MPH class 3 impact rated shingles with Scotchgard with<br>lifetime limited warranty                                                                                                                                           |
| Exterior to interior CAT 5e outlet in front coat closet (RG6 Quad-shield cable wiring)<br>(Homes permitted after November 1, 2024)                                                                                                                                                                                                                                                                                                            |                                                                                                                                                                                                                                                                                                                                                                                                                                                                                              |
| Bathroom                                                                                                                                                                                                                                                                                                                                                                                                                                      |                                                                                                                                                                                                                                                                                                                                                                                                                                                                                              |
| Undermount sinks<br>Fiberglass shower / tub combo in all secondary baths<br>*Schluter-KERDI Shower System behind all primary shower walls<br>*Price Pfister® bathroom faucet (choice of satin nickel or black)                                                                                                                                                                                                                                | Ceramic tile floor<br>1.6 cm granite or quartz countertops with 4" backsplash<br>One piece 3x5 insert w/ tile surround enclosure in primary bath                                                                                                                                                                                                                                                                                                                                             |
| Interior Finishes                                                                                                                                                                                                                                                                                                                                                                                                                             |                                                                                                                                                                                                                                                                                                                                                                                                                                                                                              |
| Square corners<br>3" paint grade baseboard and casing<br>Insulated entry door (panel style may vary)<br>Enhanced lighting package including chandelier and coach lights<br>Raised 10' ceiling in living areas and Primary bedrooms (in single story plan)<br>Wall-to-Wall plush cut loop berber carpet with 1/2" 6 lb. pad in all bedrooms and<br>bedroom closets                                                                             | Hand textured walls<br>Ceramic tile floor in bathrooms and utility<br>Deako Rocker Switches (Homes permitted after 11/1/24)<br>Possible finishes include Satin Nickel, Matte Black, or Oil Rubbed Bronze<br>Standard wood-look tile selections in living room, dining, kitchen, entry and hall<br>Ceiling fans in living room and primary bedroom (Box rated and wired for ceiling fans<br>in all other bedrooms)                                                                            |
| Inspections / Engineering                                                                                                                                                                                                                                                                                                                                                                                                                     |                                                                                                                                                                                                                                                                                                                                                                                                                                                                                              |
| All foundation & frame designs reviewed and stamped by 3rd party state-certified engineer.                                                                                                                                                                                                                                                                                                                                                    | HERS Index energy efficiency rating inspection performed twice by 3rd party licensed inspector (every home is tested; score varies per plan & home permit date)                                                                                                                                                                                                                                                                                                                              |
| Energy-efficiency                                                                                                                                                                                                                                                                                                                                                                                                                             |                                                                                                                                                                                                                                                                                                                                                                                                                                                                                              |
| LED lights throughout<br>Continuous eave roof ventilation<br>R-8 Perimeter foam insulation at slab<br>Up to 96% efficient tankless water heater<br>R-15 blown-in insulation in external walls. Excludes garage<br>Polycel caulking around windows, doors and joints (energy efficient caulking package)<br>Low-e Thermalpane tilt-in vinyl windows with screen (U-Factors of .30 or less & SHGC<br>Coefficient with argon gas of .26 or less) | Radiant barrier roof decking<br>R-44 blown-in insulation in attic<br>R-8 Insulated and mastic sealed A/C ducts<br>Gas heating 96% high efficiency furnace & duct work<br>Energy Star certified home (homes permitted after 01/01/2024)<br>Sill seal foam gasket used under exterior framing, against concrete, to reduce air loss<br>HERS Index Energy Efficiency Rating performed twice by 3rd party licensed inspector<br>(every home is tested; score varies per plan & home permit date) |
| Garage                                                                                                                                                                                                                                                                                                                                                                                                                                        |                                                                                                                                                                                                                                                                                                                                                                                                                                                                                              |
| Pull-down attic access in garage (per plan)<br>Wifi Enabled Garage Door Opener with 2 remotes (2-car garages only)                                                                                                                                                                                                                                                                                                                            | Finished 2-car garage with wall texture, trim and paint                                                                                                                                                                                                                                                                                                                                                                                                                                      |
| Safety                                                                                                                                                                                                                                                                                                                                                                                                                                        |                                                                                                                                                                                                                                                                                                                                                                                                                                                                                              |
| Installed smoke detectors<br>Oriented Strand Board (OSB) exterior walls<br>Tornado Straps that secure perimeter walls to rafters/roof                                                                                                                                                                                                                                                                                                         | Carbon Monoxide detectors<br>Anchor bolts that secure perimeter walls to foundation                                                                                                                                                                                                                                                                                                                                                                                                          |
| Smart Home Features                                                                                                                                                                                                                                                                                                                                                                                                                           |                                                                                                                                                                                                                                                                                                                                                                                                                                                                                              |
| Wifi-Enabled Samsung Range<br>Ecobee® Programmable, Wifi-Enabled, Thermostat with Heat/Cool Auto mode<br>Kwikset door hardware, including Smartkey functionality at all exterior doors<br>Electric vehicle charging plug ( 220V 50Amp service; homes permitted after<br>01/01/2024)                                                                                                                                                           | Video Doorbell with Free Storage and Playback Data Feature<br>2 Electrical outlet w/dual USB ports in kitchen (permits after 03/01/2024)<br>2 Electrical outlet w/dual USB ports in primary bedroom (permits after 03/01/2024)<br>Deako Smart Package (2 smart switches, 2 smart dimmer switches, and 1 simple<br>motion sensor switch) (Homes permitted 11/1/24)                                                                                                                            |
| Exterior Finishes                                                                                                                                                                                                                                                                                                                                                                                                                             |                                                                                                                                                                                                                                                                                                                                                                                                                                                                                              |
| Full sod<br>Guttering over entry and AC pad (vary per plan)<br>Brick exterior with partial siding (varies per plan)                                                                                                                                                                                                                                                                                                                           | Village landscaping package<br>Minimum of 2 exterior waterproof electrical outlets<br>Brick mailbox *may not be available in every community                                                                                                                                                                                                                                                                                                                                                 |
| Warranties                                                                                                                                                                                                                                                                                                                                                                                                                                    |                                                                                                                                                                                                                                                                                                                                                                                                                                                                                              |
| Termite company's 5-year warranty<br>RWC New Home limited 10-year warranty<br>Manufacturer's lifetime limited shingle warranty                                                                                                                                                                                                                                                                                                                | Builder's limited one-year warranty<br>Manufacturer's limited appliance warranty<br>Manufacturer's limited heating & cooling units warranty                                                                                                                                                                                                                                                                                                                                                  |