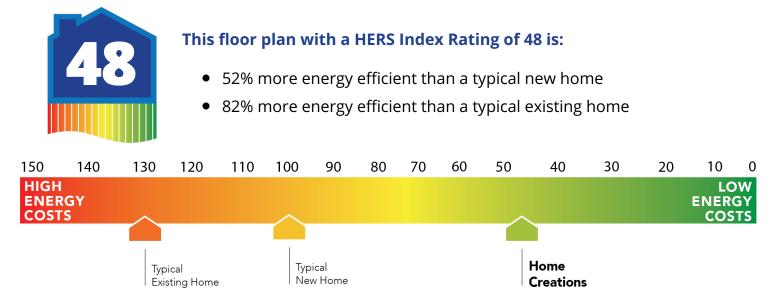

## Construction / Plumbing / Electrical / Mechanical

| *Price Pfister® kitchen faucet<br>2 cm granite or quartz kitchen countertops<br>1/3 horsepower sink garbage disposal w/ air switch<br>Flat panel 30" soft-close upper kitchen wood cabinets (painted/stained)                                                                                                                                                                                                             | Water line for refrigerator icemaker<br>Tiled backsplash up to the bottom of cabinets<br>Single bowl stainless steel 8" deep under mount kitchen sink<br>Samsung stainless steel top control dishwasher, over the range microwave, and wifi<br>enabled free-standing gas range                                                                                                         |
|---------------------------------------------------------------------------------------------------------------------------------------------------------------------------------------------------------------------------------------------------------------------------------------------------------------------------------------------------------------------------------------------------------------------------|----------------------------------------------------------------------------------------------------------------------------------------------------------------------------------------------------------------------------------------------------------------------------------------------------------------------------------------------------------------------------------------|
| Manufacturer's limited 30-year shingle warranty Kitchen                                                                                                                                                                                                                                                                                                                                                                   | Manufacturer's limited heating & cooling units warranty                                                                                                                                                                                                                                                                                                                                |
| Termite company's 5-year warranty<br>RWC New Home limited 10-year warranty                                                                                                                                                                                                                                                                                                                                                | Builder's limited one-year warranty<br>Manufacturer's limited appliance warranty                                                                                                                                                                                                                                                                                                       |
| Warranties                                                                                                                                                                                                                                                                                                                                                                                                                |                                                                                                                                                                                                                                                                                                                                                                                        |
| Brick mailbox<br>Full sod in front, back and side yards<br>Minimum of 2 exterior waterproof electrical outlets<br>Video Doorbell with Free Storage and Playback Data Feature                                                                                                                                                                                                                                              | Village landscaping package<br>Guttering over entry and AC pad (vary per plan)<br>Brick exterior with partial siding (varies per plan)                                                                                                                                                                                                                                                 |
| Exterior Finishes                                                                                                                                                                                                                                                                                                                                                                                                         |                                                                                                                                                                                                                                                                                                                                                                                        |
| Smart Home Features<br>Wifi-Enabled Samsung Range<br>2 Electrical outlet w/dual USB ports in primary bedroom<br>Ecobee® Programmable, Wifi-Enabled, Thermostat with Heat/Cool Auto mode                                                                                                                                                                                                                                   | 2 Electrical outlet w/dual USB ports in kitchen<br>Wifi Enabled Garage Door Opener with 2 remotes (2-car garages only)<br>Electric vehicle charging plug ( 220V 50Amp service; homes permitted after<br>01/01/2024)                                                                                                                                                                    |
| Oriented Strand Board (OSB) exterior walls<br>Tornado Straps that secure perimeter walls to rafters/roof                                                                                                                                                                                                                                                                                                                  | Anchor bolts that secure perimeter walls to foundation<br>Kwikset door hardware, including Smartkey functionality at all exterior doors                                                                                                                                                                                                                                                |
| Safety<br>Carbon Monoxide detectors                                                                                                                                                                                                                                                                                                                                                                                       | Installed smoke detectors                                                                                                                                                                                                                                                                                                                                                              |
| Wifi enabled garage door opener with 2 remotes (2-car garages only)                                                                                                                                                                                                                                                                                                                                                       |                                                                                                                                                                                                                                                                                                                                                                                        |
| Garage<br>Pull-down attic access in garage (per plan)                                                                                                                                                                                                                                                                                                                                                                     | Finished 2-car garage with wall texture, trim and paint                                                                                                                                                                                                                                                                                                                                |
| Coefficient with argon gas of .26 or less)                                                                                                                                                                                                                                                                                                                                                                                | (every home is tested; score varies per plan & home permit date)                                                                                                                                                                                                                                                                                                                       |
| Continuous eave roof ventilation<br>R-8 Perimeter foam insulation at slab<br>R-8 Insulated and mastic sealed A/C ducts<br>R-15 blown-in insulation in external walls. Excludes garage<br>Sill seal foam gasket used under exterior framing, against concrete, to reduce air<br>Low-e Thermalpane tilt-in vinyl windows with screen (U-Factors of .30 or less & SHGC                                                       | R-44 blown-in insulation in attic<br>Up to 96% efficient tankless water heater<br>Gas heating 96% high efficiency furnace & duct work<br>Energy Star certified home (homes permitted after 01/01/2024)<br>Polycel caulking around windows, doors and joints (energy efficient caulking package)<br>HERS Index Energy Efficiency Rating performed twice by 3rd party licensed inspector |
| Energy-efficiency<br>LED lights throughout                                                                                                                                                                                                                                                                                                                                                                                | Radiant barrier roof decking                                                                                                                                                                                                                                                                                                                                                           |
|                                                                                                                                                                                                                                                                                                                                                                                                                           | (every home is tested; score varies per plan & home permit date)                                                                                                                                                                                                                                                                                                                       |
| Inspections / Engineering<br>All foundation designs reviewed and stamped by 3rd party state-certified engineer.                                                                                                                                                                                                                                                                                                           | HERS Index energy efficiency rating performed twice by 3rd party licensed inspector                                                                                                                                                                                                                                                                                                    |
| in all other bedrooms)                                                                                                                                                                                                                                                                                                                                                                                                    |                                                                                                                                                                                                                                                                                                                                                                                        |
| Possible finishes include Satin Nickel, Chrome, or Oil Rubber Bronze<br>Standard wood-look tile selections in living room, dining, kitchen, entry and hall<br>Ceiling fans in living room and primary bedroom (Box rated and wired for ceiling fans                                                                                                                                                                       | Raised 10' ceiling in living areas and Primary bedrooms (in single story plan)<br>Wall-to-Wall plush cut loop berber carpet with 1/2″ 6 lb. pad in all bedrooms and<br>bedroom closets                                                                                                                                                                                                 |
| Square corners<br>3" paint grade baseboard and casing<br>Insulated entry door (panel style may vary)                                                                                                                                                                                                                                                                                                                      | Hand textured walls<br>Ceramic tile floor in bathrooms and utility<br>Enhanced lighting package including chandelier and coach lights                                                                                                                                                                                                                                                  |
| Interior Finishes                                                                                                                                                                                                                                                                                                                                                                                                         |                                                                                                                                                                                                                                                                                                                                                                                        |
| Undermount sinks<br>One piece tub/shower enclosure in all secondary baths<br>One piece 3x5 insert w/ tile surround enclosure in primary bath                                                                                                                                                                                                                                                                              | Ceramic tile floor<br>1.6 cm granite or quartz countertops with 4" backsplash<br>*Price Pfister® bathroom faucet (choice of satin nickel or black)                                                                                                                                                                                                                                     |
| Bathroom                                                                                                                                                                                                                                                                                                                                                                                                                  |                                                                                                                                                                                                                                                                                                                                                                                        |
| Copper electrical wiring<br>6 mil poly moisture barrier under slab<br>Electric dryer connection in utility room<br>Enhanced modified slab on grade foundation<br>Exterior 2 x 4 stud-grade lumber walls (16" on center)<br>RG6 Quad-shield cable wiring (at least four category 5e structured wiring)<br>*Atlas Pinnacle HP42 130 MPH class 3 impact rated shingles with Scotchgard (homes<br>permitted after 09/01/2023) | Sheetrock screwed to studs/walls<br>*Uponor AquaPEX tubing for water lines<br>Heat-taped condensation lines (attic only)<br>Protective ground fault interrupter circuits<br>*Air and moisture barrier DUPONT TYVEK HOMEWRAP with 10-year warranty<br>15.2 SEER electrical central air conditioning (homes with finals after 1/1/ 2023)                                                 |
|                                                                                                                                                                                                                                                                                                                                                                                                                           |                                                                                                                                                                                                                                                                                                                                                                                        |