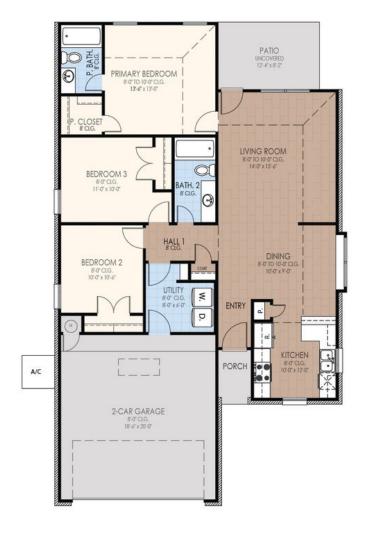

## From the Village Collection

Floor Plan: Lexington Square Feet: 1,301 (m.o.l.) Bedrooms: 3 Bathrooms: 2.0 Garage: 2 Car

The availability and/or features of this plan are subject to change without prior notice. Price of this plan will vary at different communities. Please contact our New Home Consultant for details and available homes with this plan.

## Included Features

Address: 11428 SW 11th Street Price: \$254,745

Collection: The Village Collection Floor Plan: Lexington

Square Feet: 1,301 (m.o.l.) Bedrooms: 3 Bathrooms: 2.0 Garage: 2 Car