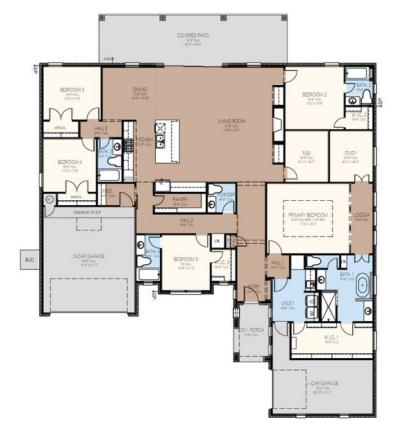

## Included Features Collection: The Signature Collection Floor Plan: Sutton Square Feet: 3,264 (m.o.l.) Bedrooms: 5 Bathrooms: 4.5 Garage: 3 Car