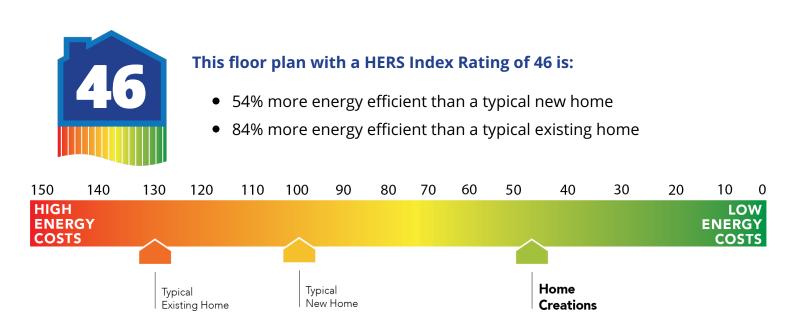

## **Included Features**

Collection: The Signature Collection Floor Plan: Sutton

Square Feet: 3,264 (m.o.l.) Bedrooms: 5 Bathrooms: 4.5 Garage: 3 Car

| Construction / Plumbing / Electrical / Mechanical                                                                                                                                                                                                                                                                                                                                                                                                                                                                                                 |