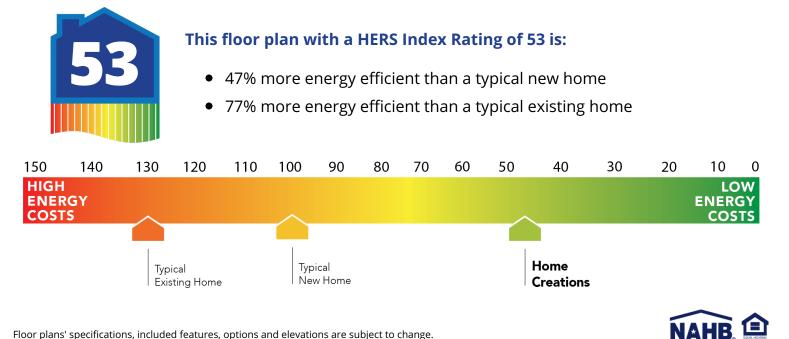

**Elevation E** 



**Elevation F** 



Floor plans' specifications, included features, options and elevations are subject to change.



## **Included Features**

Collection: The Collection Floor Plan: Daisy

Square Feet: 1,249 (m.o.l.) Bedrooms: 3 Bathrooms: 2.0 Garage: 2 Car

## **Construction / Plumbing / Electrical / Mechanical**

| Construction / Plumbing / Electrical / Mechanical                                                                                                                                                                                                                                     |