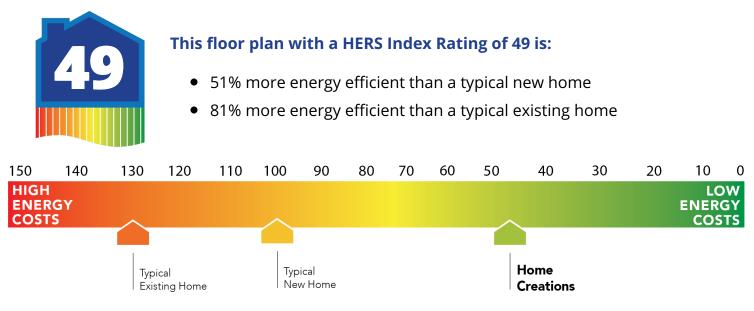

## Construction / Plumbing / Electrical / Mechanical

| Copper electrical wiring<br>*Uponor AquaPEX tubing for water lines<br>Electric dryer connection in utility room<br>Enhanced modified slab on grade foundation<br>15.2 SEER electrical central air conditioning<br>*Air and moisture barrier DUPONT TYVEK HOMEWRAP with 10-year warranty<br>*Atlas Pinnacle HP42 130 MPH class 3 impact rated shingles with Scotchgard with<br>lifetime limited warranty (homes permitted after 09/01/2023)    | Sheetrock screwed to studs/walls<br>6 mil poly moisture barrier under slab<br>Heat-taped condensation lines (attic only)<br>Protective ground fault interrupter circuits<br>Exterior 2 x 4 stud-grade lumber walls (16" on center)<br>RG6 Quad-shield cable wiring (at least four category 5e structured wiring)                                                                                                                                                                             |
|-----------------------------------------------------------------------------------------------------------------------------------------------------------------------------------------------------------------------------------------------------------------------------------------------------------------------------------------------------------------------------------------------------------------------------------------------|----------------------------------------------------------------------------------------------------------------------------------------------------------------------------------------------------------------------------------------------------------------------------------------------------------------------------------------------------------------------------------------------------------------------------------------------------------------------------------------------|
| Bathroom                                                                                                                                                                                                                                                                                                                                                                                                                                      |                                                                                                                                                                                                                                                                                                                                                                                                                                                                                              |
| Undermount sinks<br>Single Sink in Primary Bath<br>One piece shower enclosure in all baths<br>Price Pfister® Pfirst series bathroom faucet and shower trim                                                                                                                                                                                                                                                                                    | Ceramic tile floor<br>Square undermount sinks in all baths<br>1.6 cm granite or quartz in all baths with 4" backsplash<br>Vanity cabinet with kneespace in primary bath (varies per plan)                                                                                                                                                                                                                                                                                                    |
| Interior Finishes                                                                                                                                                                                                                                                                                                                                                                                                                             |                                                                                                                                                                                                                                                                                                                                                                                                                                                                                              |
| Square corners<br>Ceramic Tile in baths and utility<br>Window Sill and Apron at all windows<br>Ceiling fans in living room (box rated for ceiling fans in all bedrooms)<br>Raised 9' ceiling in living areas and primary bedrooms (in single story plan)                                                                                                                                                                                      | Hand textured walls<br>3" paint grade baseboard and casing<br>Insulated entry door (panel style may vary)<br>Luxury Vinyl in all kitchen, dining room, living room, entry and hallways<br>Wall-to-Wall plush cut loop berber carpet with 1/2" 6 lb. pad in all bedrooms and<br>bedroom closets                                                                                                                                                                                               |
| Inspections / Engineering                                                                                                                                                                                                                                                                                                                                                                                                                     |                                                                                                                                                                                                                                                                                                                                                                                                                                                                                              |
| All foundation & frame designs reviewed and stamped by 3rd party state-certified engineer.                                                                                                                                                                                                                                                                                                                                                    | HERS Index energy efficiency rating performed twice by 3rd party licensed inspector (every home is tested; score varies per plan & home permit date)                                                                                                                                                                                                                                                                                                                                         |
| Energy-efficiency                                                                                                                                                                                                                                                                                                                                                                                                                             |                                                                                                                                                                                                                                                                                                                                                                                                                                                                                              |
| LED lights throughout<br>Continuous eave roof ventilation<br>R-8 Perimeter foam insulation at slab<br>Up to 96% efficient tankless water heater<br>R-15 blown-in insulation in external walls. Excludes garage<br>Polycel caulking around windows, doors and joints (energy efficient caulking package)<br>Low-e Thermalpane tilt-in vinyl windows with screen (U-Factors of .30 or less & SHGC<br>Coefficient with argon gas of .26 or less) | Radiant barrier roof decking<br>R-44 blown-in insulation in attic<br>R-8 Insulated and mastic sealed A/C ducts<br>Gas heating 96% high efficiency furnace & duct work<br>Energy Star certified home (homes permitted after 01/01/2024)<br>Sill seal foam gasket used under exterior framing, against concrete, to reduce air loss<br>HERS Index Energy Efficiency Rating performed twice by 3rd party licensed inspector<br>(every home is tested; score varies per plan & home permit date) |
| Garage                                                                                                                                                                                                                                                                                                                                                                                                                                        |                                                                                                                                                                                                                                                                                                                                                                                                                                                                                              |
| Garage pre-wired for garage door opener<br>Finished 2-car garage with wall texture, trim and paint                                                                                                                                                                                                                                                                                                                                            | Pull-down attic access in garage (per plan)                                                                                                                                                                                                                                                                                                                                                                                                                                                  |
| Safety                                                                                                                                                                                                                                                                                                                                                                                                                                        |                                                                                                                                                                                                                                                                                                                                                                                                                                                                                              |
| Carbon Monoxide detectors<br>Oriented Strand Board (OSB) exterior walls<br>Sheetrock screwed to studs/walls (except Barrel Ceilings)<br>Kwikset door Hardware, including Smartkey functionality at all exterior doors                                                                                                                                                                                                                         | Installed smoke detectors<br>Anchor bolts that secure perimeter walls to foundation<br>Tornado Straps that secure perimeter walls to rafters/roof                                                                                                                                                                                                                                                                                                                                            |
| Smart Home Features                                                                                                                                                                                                                                                                                                                                                                                                                           |                                                                                                                                                                                                                                                                                                                                                                                                                                                                                              |
| Wifi-Enabled Samsung Range<br>Electric vehicle charging plug ( 220V 50Amp service; homes permitted after<br>01/01/2024)                                                                                                                                                                                                                                                                                                                       | Ecobee® Programmable, Wifi-Enabled, Thermostat with Heat/Cool Auto mode                                                                                                                                                                                                                                                                                                                                                                                                                      |
| Exterior Finishes                                                                                                                                                                                                                                                                                                                                                                                                                             |                                                                                                                                                                                                                                                                                                                                                                                                                                                                                              |
| Full sod<br>Scissortail Landscaping package<br>2 Woodford freeze-proof exterior water spigots<br>Brick exterior with partial siding (varies per plan)                                                                                                                                                                                                                                                                                         | Brick Mailbox<br>Diverter over entry and AC Pad (vary per plan)<br>Minimum of 2 exterior waterproof electrical outlets                                                                                                                                                                                                                                                                                                                                                                       |
| Warranties                                                                                                                                                                                                                                                                                                                                                                                                                                    |                                                                                                                                                                                                                                                                                                                                                                                                                                                                                              |
| Termite company's 5-year warranty<br>RWC New Home limited 10-year warranty<br>Manufacturer's limited lifetime shingle warranty                                                                                                                                                                                                                                                                                                                | Builder's limited one-year warranty<br>Manufacturer's limited appliance warranty<br>Manufacturer's limited heating & cooling units warranty                                                                                                                                                                                                                                                                                                                                                  |
| Kitchen                                                                                                                                                                                                                                                                                                                                                                                                                                       |                                                                                                                                                                                                                                                                                                                                                                                                                                                                                              |
| 1.6 cm quartz countertops<br>Water line for refrigerator icemaker<br>1/3 horsepower sink garbage disposal w/ air switch<br>30" soft-close upper kitchen wood cabinets (painted/stained)                                                                                                                                                                                                                                                       | Price Pfister kitchen faucet<br>Tiled backsplash up to the bottom of cabinets<br>Single bowl stainless steel 8" deep under mount kitchen sink<br>Samsung stainless steel top control dishwasher, over the range microwave, and wifi<br>enabled free-standing gas range                                                                                                                                                                                                                       |