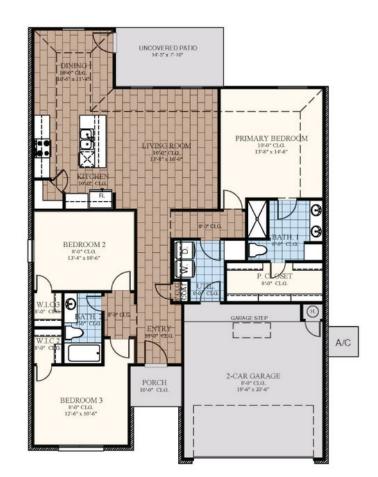

## Waynoka

**Collection:** The Scissortail Collection **Floor Plan:** Waynoka **Square Feet:** 1,577 (m.o.l.) **Bedrooms:** 3 **Bathrooms:** 2.0 **Garage:** 2 Car

Elevation B

Elevation C

## **Included Features**

Collection: The Scissortail Collection Floor Plan: Waynoka

Square Feet: 1,577 (m.o.l.) Bedrooms: 3 Bathrooms: 2.0 Garage: 2 Car